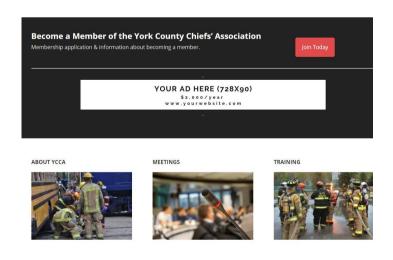

#### **BOTTOM LEADER**

728x90 px \$500/year <u>OR</u>

\$50/month with 3-month commitment

-visible on all interior site pages-no more than 3 ad placements at a time-all ads rotate equally