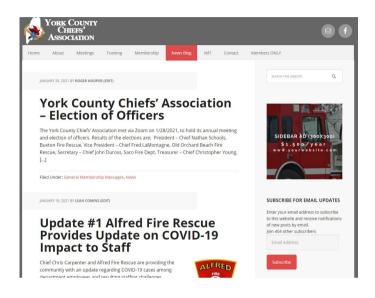

#### **HEADER LEADER**

728x90 px \$2,000/year <u>OR</u>

**\$180/month with 3-month** commitment

\_visible at the top of homepage
-no more than 3 ad placements at a time
-all ads rotate equally